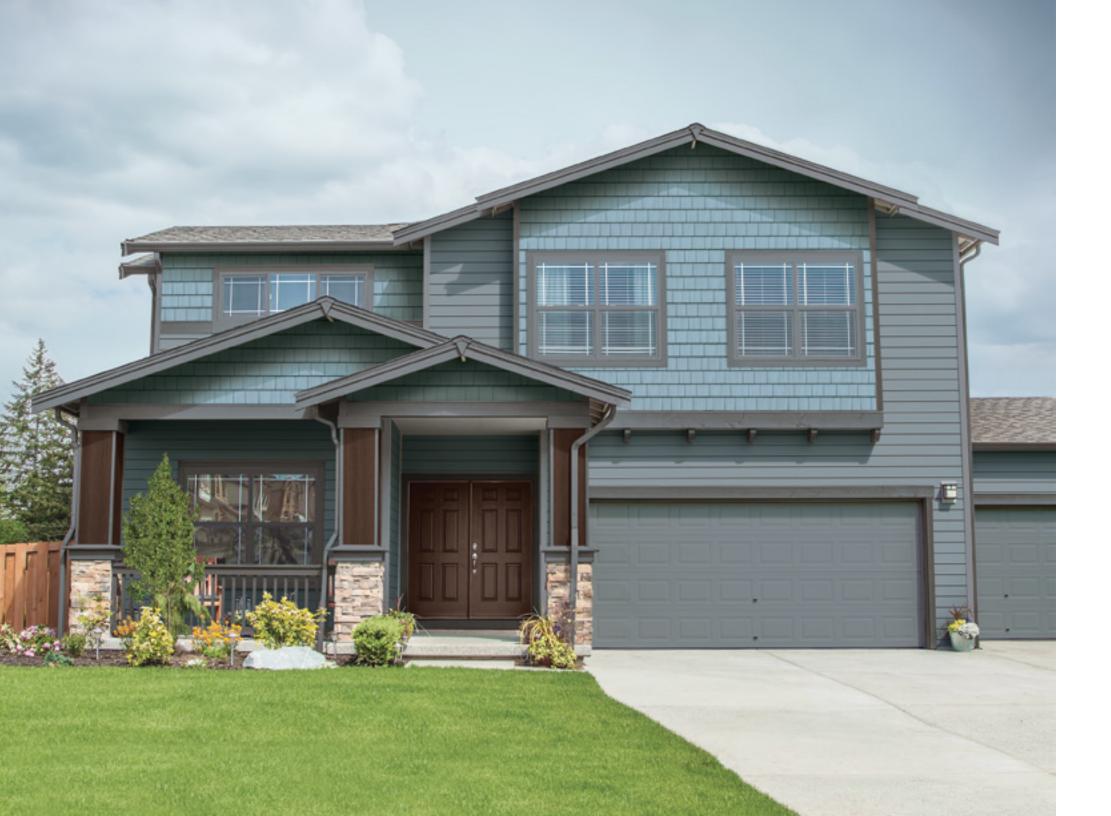

## SEATESCAPE

- Color Trend of the Year
- Feature Palettes
- 6 Design Accents
- 18 Lookho
- 20 Product Guide
- 22 Design Too

Our Color Trend of the Year, Slatescape, emanates cool, patient wisdom and pulls in an abundance of design possibilities. It expresses itself as Coastline, a central color that exhibits calm while framing and uncovering one riveting design cue after another. The following pages illustrate how Coastline works as a curb-appealing centerpiece and in a series of moods and palettes to realize the possibilities of a number of home styles.

It creates an exterior that invites you in while relaxing into its surroundings.

Coastline
5" Smooth Clapboard
Celect Trim
Garage Door

S

**Ocear** Shake

Front Door Columns Lake House

Natural and neutral colors flow together in this palette to create a sense of optimism and rustic serenity. Our Coastline color takes the lead with neutral Pottery and deeper Chestnut filling out the mood.