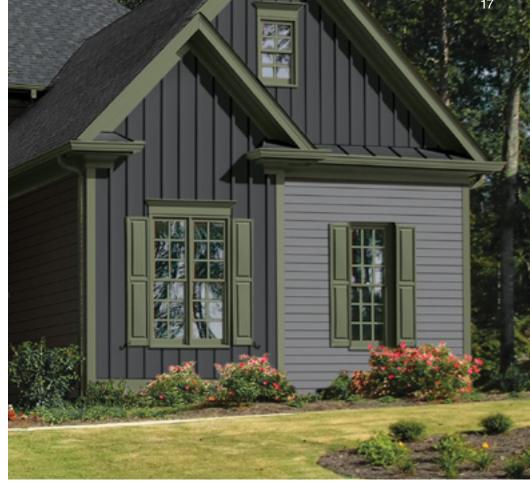

Comfortably immersed in the natural world, Coastline
harmonizes with deep Grove and clean, fresh Frost accents
to differentiate a wide variety of home styles—from expansive
Traditionals and Colonials to inviting Cape Cods.

Coastline
5" Smooth Clapboard

Grov

Celect Trim Royal® Column Wraps Cool Frost