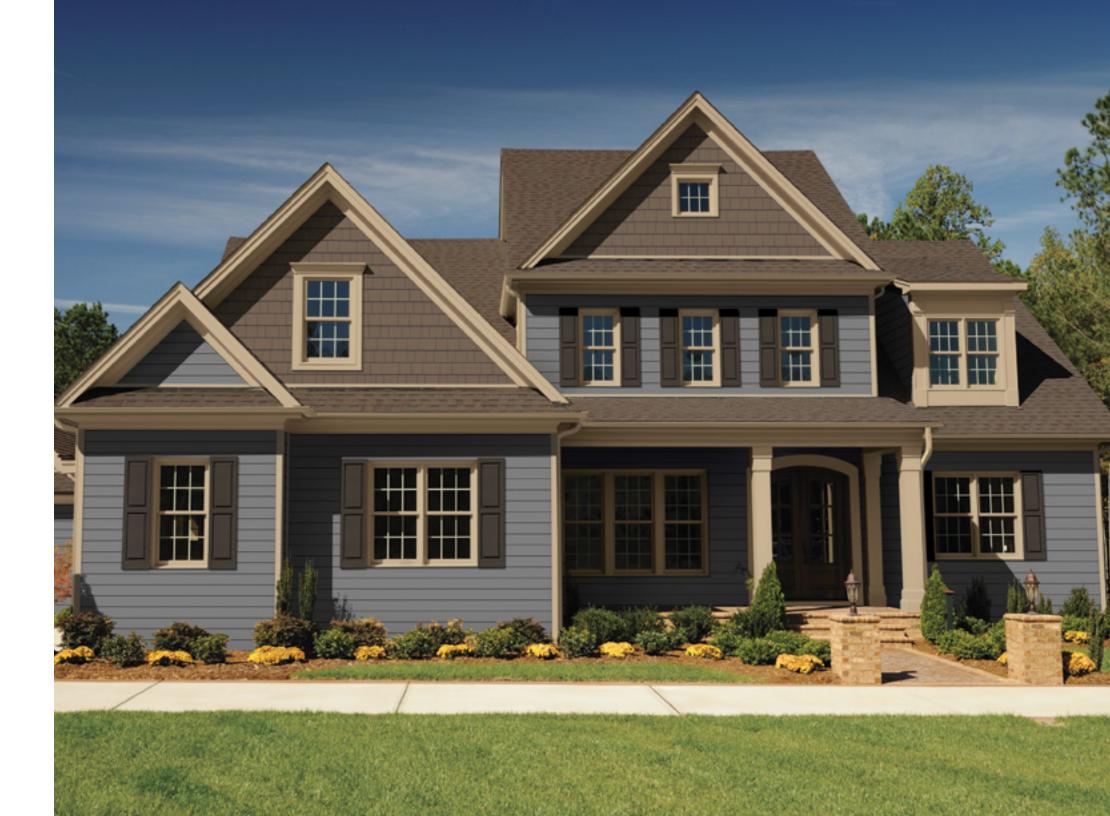

Comfortably immersed in the natural world, Coastline
harmonizes with deep Grove and clean, fresh Frost accents
to differentiate a wide variety of home styles—from expansive
Traditionals and Colonials to inviting Cape Cods.

Coastline
5" Smooth Clapboard

Grov

Celect Trim Royal® Column Wraps Cool Frost