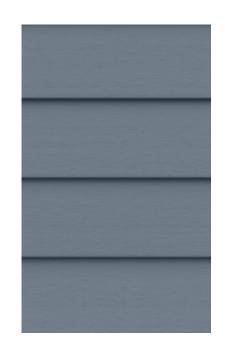

### Smooth Clapboard

New to our lineup, our 5" and 7" smooth boards match the finish of genuine cedar to highlight a wide range of architectural features.