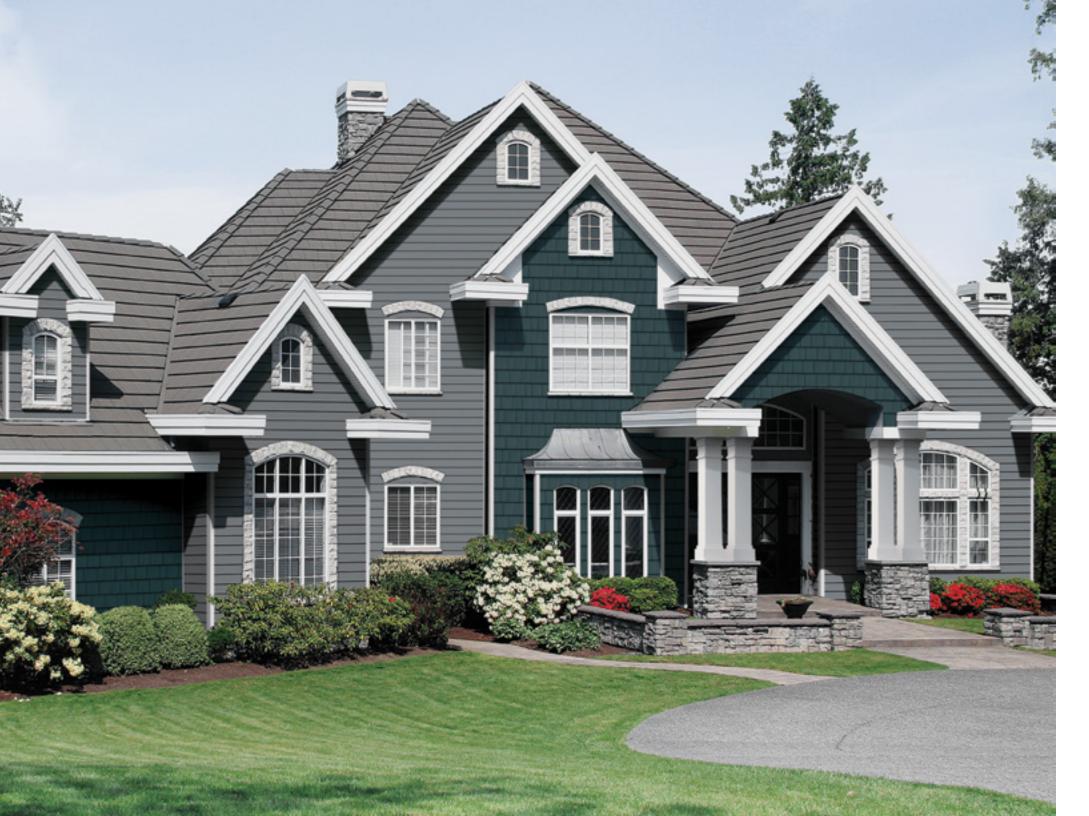

As inviting to contemplate and admire as it is to live with day to day, our Sylvan palette keeps evocative Coastline front and center, combining it with nature-inspired Green and deep Wrought Iron.

5" Smooth Clapboard Celect Trim

Board & Batten

Sylvan

Cool, contrasting undertones accentuate contemporary architecture, while casting a modern, sophisticated spell on

Bold, cool Coastline mingles with refreshing Oceana and deep, rich Chocolate for a palette that's earthy and playful.