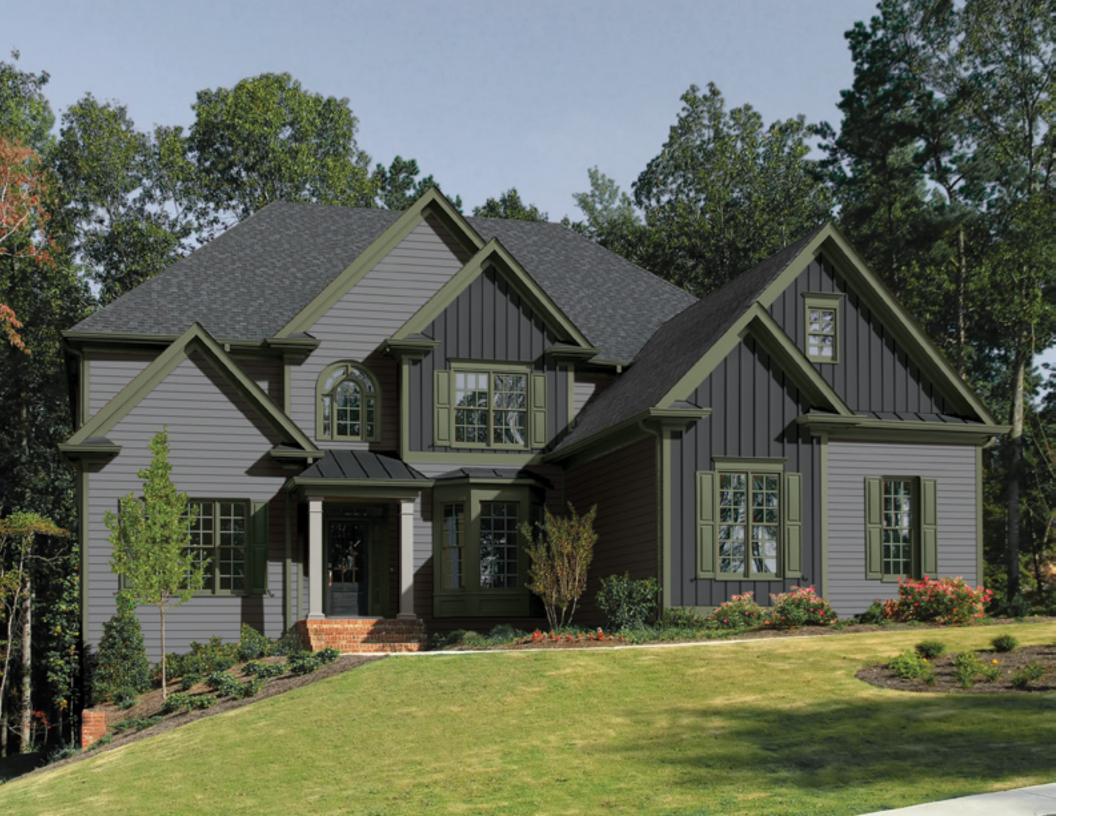

Comfortably immersed in the natural world, Coastline
harmonizes with deep Grove and clean, fresh Frost accents
to differentiate a wide variety of home styles—from expansive
Traditionals and Colonials to inviting Cape Cods.

Coastline
5" Smooth Clapboard

Grov

Celect Trim Royal® Column Wraps Cool Frost